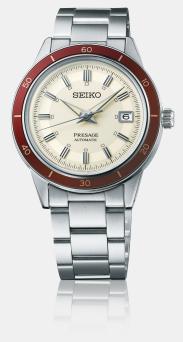

#### Automatic | 4R35

Stainless steel case and bracelet / Box-shaped hardlex glass / Screw see-through case back / Case diameter 40.8mm / 5 bar W.R