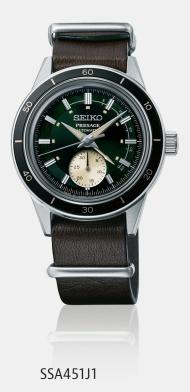

# Automatic | 4R57

Stainless steel case / Leather strap / Box-shaped hardlex glass / Screw see-through case back / Case diameter 40.8mm / 5 bar W.R