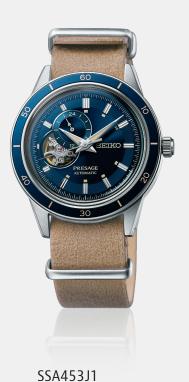

#### 55A453J1

#### Automatic | 4R39

Stainless steel case / Synthetic leather strap / Box-shaped hardlex glass / Screw see-through case back / Case diameter 40.8mm / 5 bar W.R

SRPH93J1