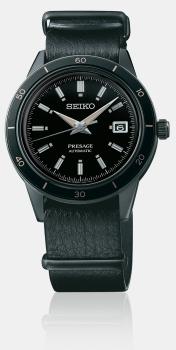

#### Automatic | 4R35

Stainless steel case with hard coating / Leather strap / Box-shaped hardlex glass / Screw see-through case back / Case diameter 40.8mm / 5 bar W.R