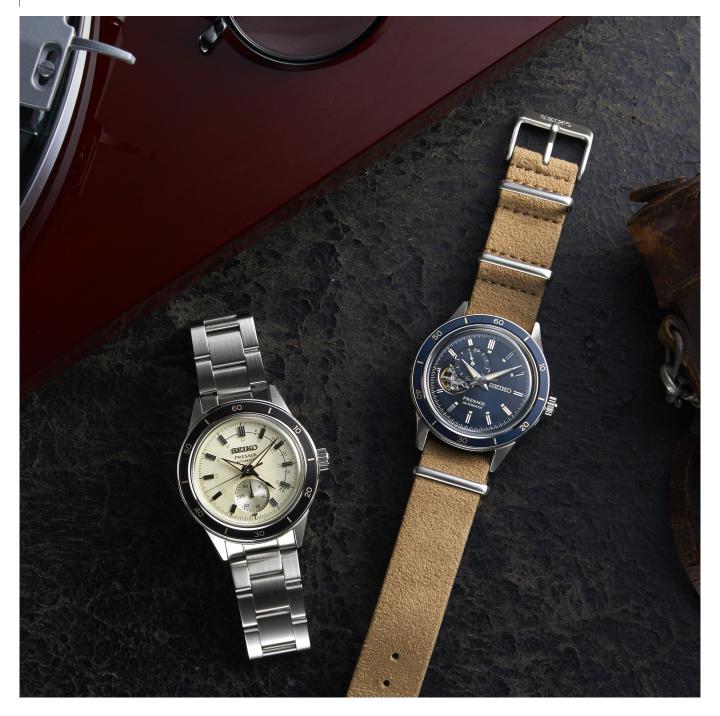

### The 1960's. Forever young.

Through music, fashion and art, the 1960's remain vividly alive in the world's imagination. The Presage Style 60's series of mechanical watches captures the eternal spirit of that most remarkable of decades with a collection based on Seiko's 1960's designs, including the stylish 1964 Crown Chronograph. All these watches combine the vintage design of the 1960's with contemporary elements to create a series with a retro feel that is perfect for today and yet harks back to a golden age.

With their colored bezels, three dimensional indexes and leather straps, they are at once traditional and modern and are perfect for any occasion and any clothing style. Vintage but new.

PRESAGE

# Automatic | 4R57

Stainless steel case / Leather strap / Box-shaped hardlex glass / Screw see-through case back / Case diameter 40.8mm / 5 bar W.R