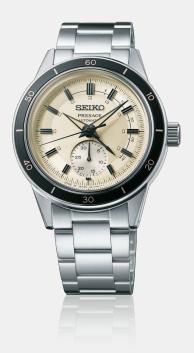

### SSA447J1

#### Automatic | 4R57

Stainless steel case and bracelet / Box-shaped hardlex glass / Screw see-through case back / Case diameter 40.8mm / 5 bar W.R