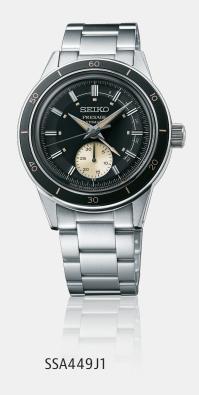

#### Automatic | 4R35

Stainless steel case and bracelet / Box-shaped hardlex glass / Screw see-through case back / Case diameter 40.8mm / 5 bar W.R

### SRPH95J1