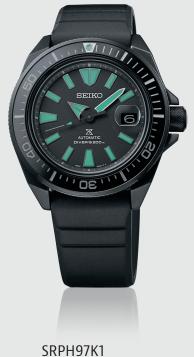

#### SRPH9/KI

#### Automatic | 4R35

Stainless steel case with hard coating / Silicone strap / Sapphire crystal with anti-reflective coating on the inner surface / Undirectional rotating bezel / Screw case back / Screw-down crown / Case diameter 43.8mm / 200M Diver / Limited edition of 8,000 pcs.