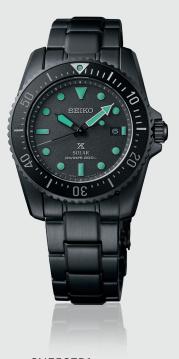

## SNE587P1

### Solar | V147

Stainless steel case and bracelet with hard coating / Sapphire crystal / Undirectional rotating bezel / Screw case back / Screw-down crown / Case diameter 38.5mm / 200M Diver / Limited edition of 6,000 pcs.