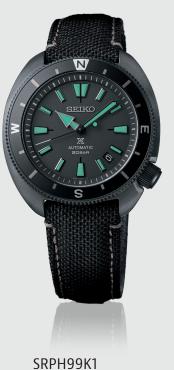

#### 51(11)551(1

#### Automatic | 4R35

Stainless steel case with hard coating / Polyester strap / Sapphire crystal / Rotating bezel / Screw case back / Screw-down crown / Case diameter 42.4mm / 20 bar W.R. / Limited edition of 7,000 pcs.