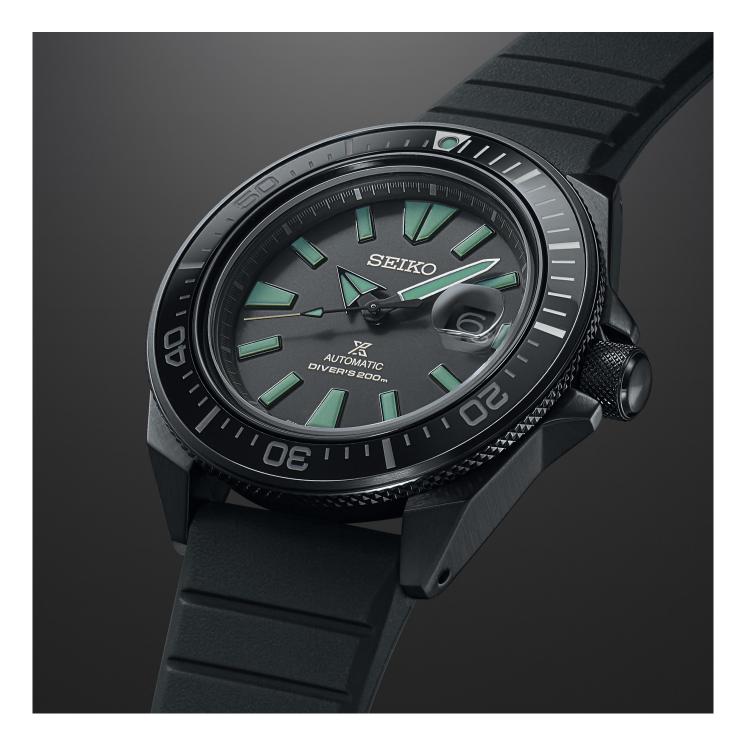

#### SRPH9/KI

#### Automatic | 4R35

Stainless steel case with hard coating / Silicone strap / Sapphire crystal with anti-reflective coating on the inner surface / Undirectional rotating bezel / Screw case back / Screw-down crown / Case diameter 43.8mm / 200M Diver / Limited edition of 8,000 pcs.