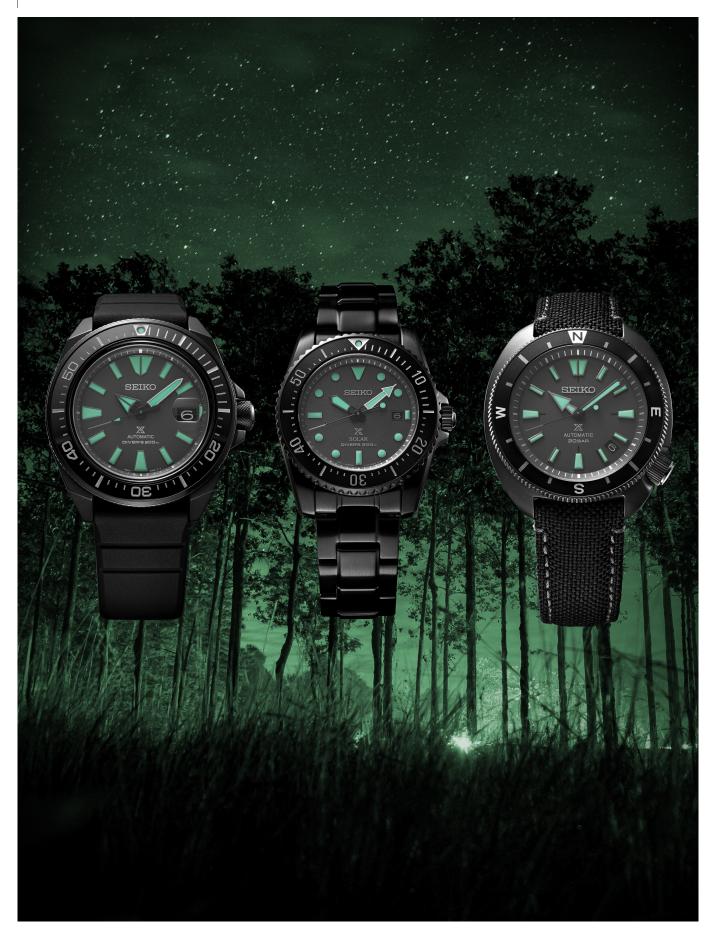

# The brightest light for the darkest night.

The Black Series takes a new step forward with a series of three watches that all feature a new, and long-lasting bright green Lumibrite on the hands and indexes. As green is the color that stands out best in the dark and as the deep grey color of the dials reduces reflection to a minimum, these watches offer the highest level of legibility in the dark. In addition to their 'night vision' prowess, the watches in this series offers 200 meter water resistance, sapphire crystals and a choice of executions tailored for divers and adventurers alike. All three watches are offered as limited editions.