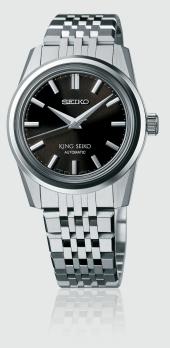

# SPB283J1

### Automatic | 6R31

Stainless steel case and bracelet / Box-shaped sapphire crystal with anti-reflective coating on the inner surface / Screw case back / Case diameter 37.0mm / 10 bar W.R.