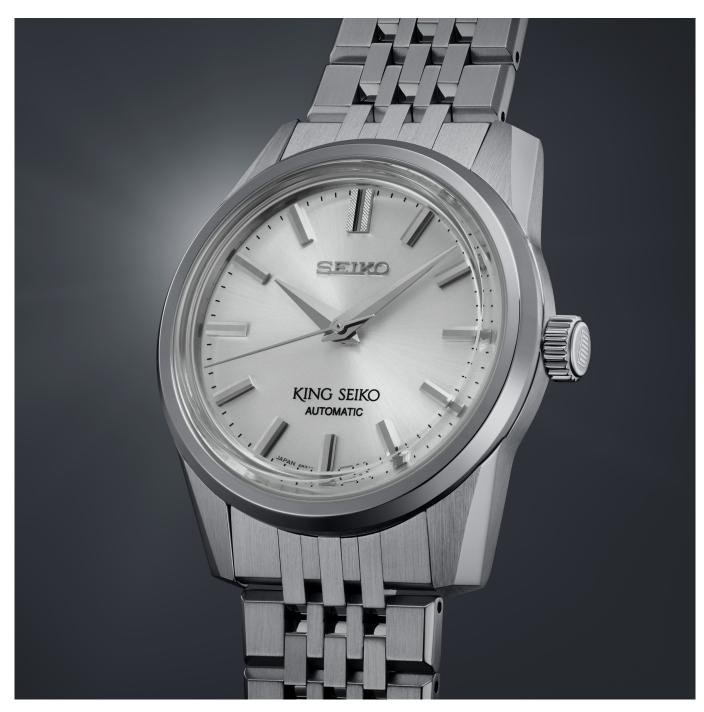

# SPB279J1

# Automatic | 6R31

Stainless steel case and bracelet / Box-shaped sapphire crystal with anti-reflective coating on the inner surface / Screw case back / Case diameter 37.0mm / 10 bar W.R.