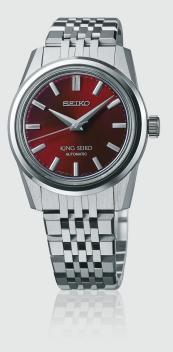

# SPB283J1

### Automatic | 6R31

Stainless steel case and bracelet / Box-shaped sapphire crystal with anti-reflective coating on the inner surface / Screw case back / Case diameter 37.0mm / 10 bar W.R.