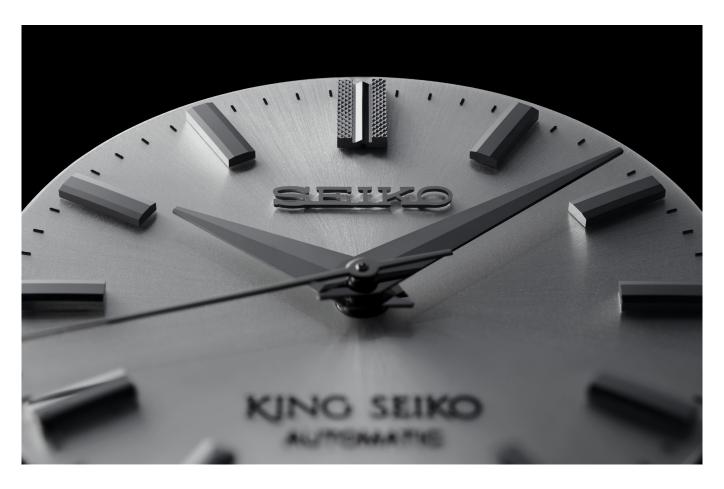

# Long live the King!

The 1960's was a decade of unprecedented advances for Seiko, both in terms of technical development and design creativity. Alongside Grand Seiko, one other series in particular demonstrated the company's ability to create beautifully designed and finished mechanical watches with high accuracy. It was called King Seiko. In addition to its precision, it offered a powerful yet graceful design that symbolized the high quality of its construction.

Today, King Seiko is back; renewed, technologically enhanced and yet just as strikingly beautiful as it was half a century ago.

KING SEIKO