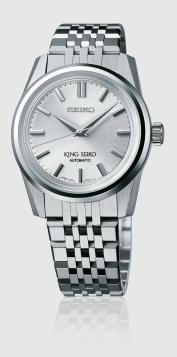

# SPB279J1

# Automatic | 6R31

Stainless steel case and bracelet / Box-shaped sapphire crystal with anti-reflective coating on the inner surface / Screw case back / Case diameter 37.0mm / 10 bar W.R.