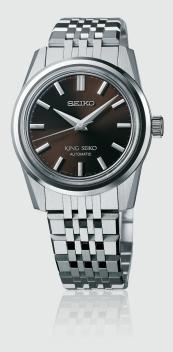

# SPB285J1

# Automatic | 6R31

Stainless steel case and bracelet / Box-shaped sapphire crystal with anti-reflective coating on the inner surface / Screw case back / Case diameter 37.0mm / 10 bar W.R. /