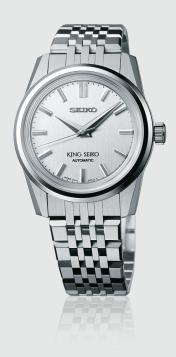

# SPB281J1

### Automatic | 6R31

Stainless steel case and bracelet / Box-shaped sapphire crystal with anti-reflective coating on the inner surface / Screw case back / Case diameter 37.0mm / 10 bar W.R.