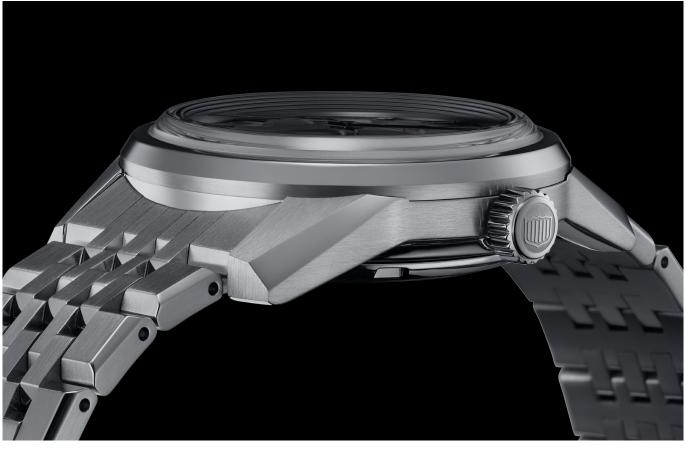

# Automatic | 6R31

Stainless steel case and bracelet / Box-shaped sapphire crystal with anti-reflective coating on the inner surface / Screw case back / Case diameter 37.0mm / 10 bar W.R.