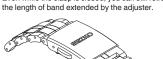

## • How to adjust the length of the band

- 1. You can lengthen the band by up to about 5 mm 2. Fasten the clasp by pressing the frame of the (2 stages) by firmly pressing the push buttons from both sides to actuate the adjuster.
  - buckle. \* Even while the clasp is closed, you can still retract