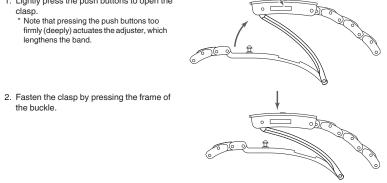

## • How to wear the band (Opening and closing the clasp)

Push button

- 1. Lightly press the push buttons to open the clasp.
  - \* Note that pressing the push buttons too firmly (deeply) actuates the adjuster, which
  - lengthens the band.

the buckle.

Buckle

EN 1

## • How to adjust the length of the band

- 1. You can lengthen the band by up to about 5 mm 2. Fasten the clasp by pressing the frame of the (2 stages) by firmly pressing the push buttons from both sides to actuate the adjuster.
  - buckle. \* Even while the clasp is closed, you can still retract