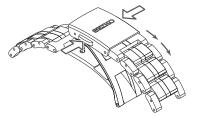

## • How to adjust the length of the band

- 1. You can lengthen the band by up to about 5 mm 2. Fasten the clasp by pressing the frame of the (2 stages) by firmly pressing the push buttons from both sides to actuate the adjuster.
  - buckle. \* Even while the clasp is closed, you can still retract